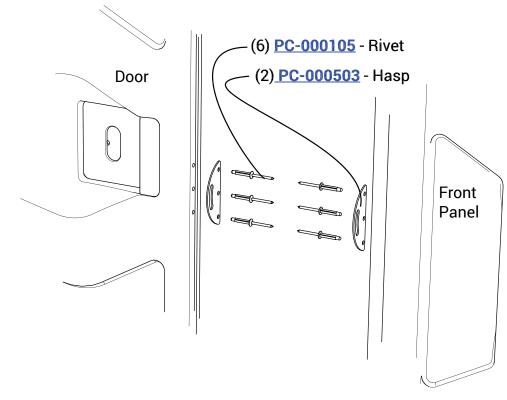

# Lock Installation

One person can install this kit quite easily. It is suggested to install the kit just below the door pull *(as shown below on the PJN3).* Install the crescent plate hasp first.

- **Step 1.** Using the three-holes of the cresent plate hasp as a drill guide, position the plate on the outer lip on the edge of the door, making sure the flat edge is held tight to the door lip.
- Step 2. Drill three 13/64" holes into the first wall of the door.
- Step 3. Rivet in place using (3) PC-000105 rivets.
- **Step 4.** Now, align the other cresent plate hasp on the edge of the front panel so that the slots of both hasps are aligned.
- **Step 5.** Using the holes of the hasp as a drill guide, drill three 13/64" holes into the front panel.
- Step 6. Rivet in place using (3) PC-000105 rivets.