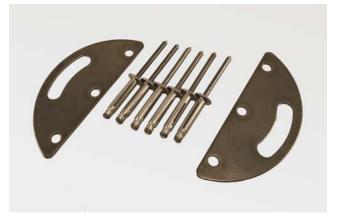

## **General Overview**

The LK04 -1002 Door Lock Kit - is designed to be used with most portable restrooms constructed of all plastic. This kit can be mounted anywhere along the non-hinged side of the door and door jamb. The hasps are made from stainless steel and the rivets are aluminum, assuring a no rust, maintenance free long life.

## **Full Size Scale Fasteners**

PC-000105 - Rivet